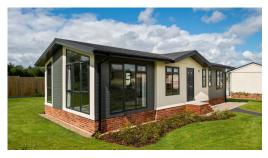

## **PARK HOMES**

Park homes are detached single-storey homes that are smaller than a typical bungalow. They must be moveable in either one or two pieces and are manufactured off-site and moved to a site by vehicle.

Park homes are well-designed and look like a traditionally built bungalow with a pitched roof, just with a smaller footprint. The only real difference is in their construction, which is timber-framed with a weatherproof exterior and built on a steel frame base.